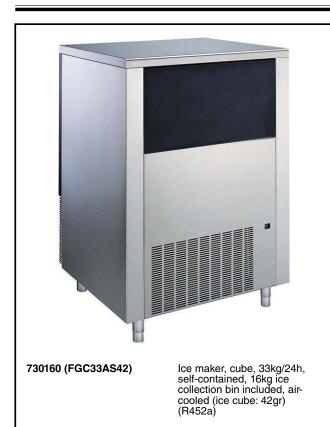

#### Item No.

Plastic flap on the front, top and sides in 304 AISI stainless steel. The ice-making method (spray layering) guarantees compact, hygienically pure ice cubes (42g) that are resistant to melting. The metal sprayers are easy to take away, permit a simple flowing and prevent limestone formation. R452A refrigerant. Container capacity Kg: 16.

### Ice Cuber 33kg/24h with 16kg bin - Aircooled

| Supply voltage:<br>730160 (FGC33AS42)<br>Electrical power max.: | 220-240 V/1N ph/50 Hz<br>0.37 kW |  |  |  |
|-----------------------------------------------------------------|----------------------------------|--|--|--|
| Capacity:                                                       |                                  |  |  |  |
| Bin capacity:                                                   | 16 kg                            |  |  |  |
| Key Information:                                                |                                  |  |  |  |
| External dimensions, Width:                                     | 500 mm                           |  |  |  |
| External dimensions, Depth:                                     | 580 mm                           |  |  |  |
| External dimensions, Height:                                    | 690 mm                           |  |  |  |
| Net weight:                                                     | 48 kg                            |  |  |  |
| Output:                                                         | 33 kg/day                        |  |  |  |
| Kind of cube:                                                   | Ice Cube 42 g                    |  |  |  |
| Sustainability                                                  |                                  |  |  |  |
| Defrigerent type                                                | D4E0A                            |  |  |  |