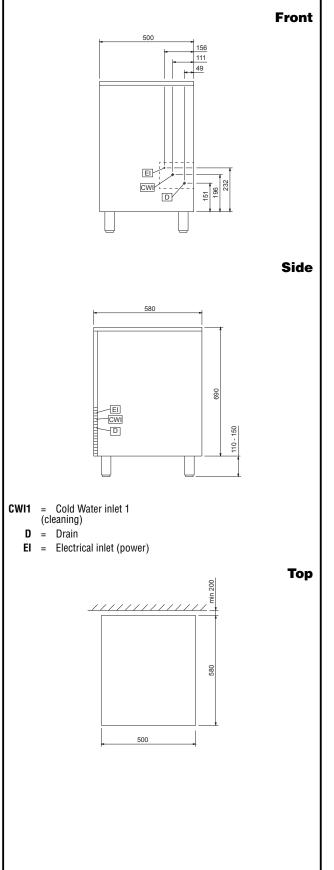

### Ice Cuber 33kg/24h with 16kg bin - Aircooled

| Supply voltage:<br>730160 (FGC33AS42)<br>Electrical power max.: | 220-240 V/1N ph/50 Hz<br>0.37 kW |  |  |  |
|-----------------------------------------------------------------|----------------------------------|--|--|--|
| Capacity:                                                       |                                  |  |  |  |
| Bin capacity:                                                   | 16 kg                            |  |  |  |
| Key Information:                                                |                                  |  |  |  |
| External dimensions, Width:                                     | 500 mm                           |  |  |  |
| External dimensions, Depth:                                     | 580 mm                           |  |  |  |
| External dimensions, Height:                                    | 690 mm                           |  |  |  |
| Net weight:                                                     | 48 kg                            |  |  |  |
| Output:                                                         | 33 kg/day                        |  |  |  |
| Kind of cube:                                                   | Ice Cube 42 g                    |  |  |  |
| Sustainability                                                  |                                  |  |  |  |
| Defrigerent type                                                | D4E0A                            |  |  |  |